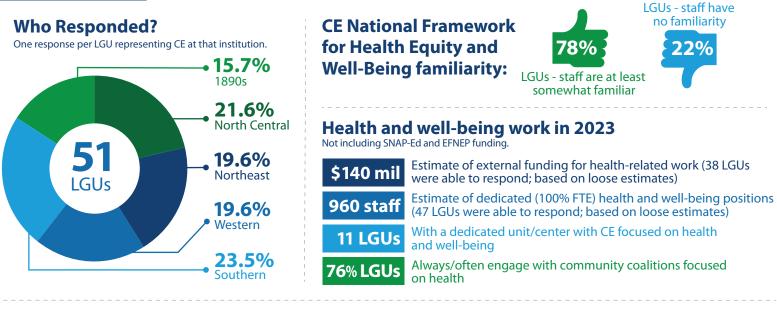

**Cooperative Extension's Health and Well-Being Infrastructure Survey:** *Results from the 2023 National Survey* 